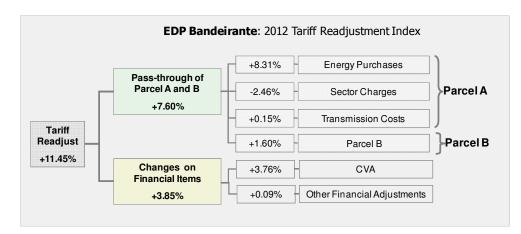

Within the annual tariff readjustment process, ANEEL takes into consideration the variation in the costs of the sector companies in the preceding 12 months. The formula includes controllable costs (Parcel B), which are adjusted by inflation (IGP-M index), weighted by the X Factor, and non- controllable costs (Parcel A), such as electricity purchased from generators, the Fuel Consumption Account (CCC), the Global Reversion Reserve (RGR), inspection fees and transmission charges, as well as financial adjustments recognized by ANEEL in the Parcel A Items Variation Compensation Account (CVA) and other accounts.

Department Miguel Viana, Head of IR Sónia Pimpão Elisabete Ferreira Pedro Coelhas Ricardo Farinha Noélia Rocha phone +351 21 001 2834 fax +351 21 001 2899 ir@edp.pt

**Investor Relations** 

Investors & Analysts' Briefing The table below presents the breakdown of the tariff readjustment index for EDP Bandeirante: